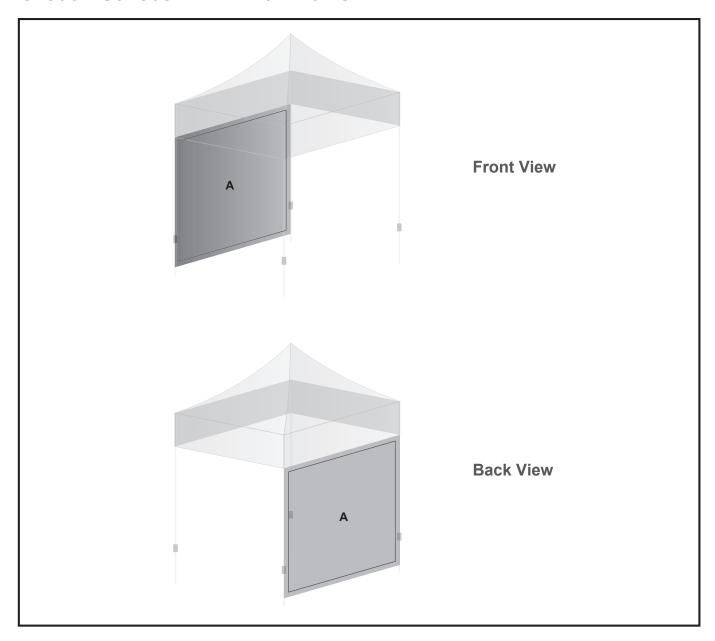

## **Branding Options:**

Position: A - Full wall

Size: 2100mm wide x 1956mm high